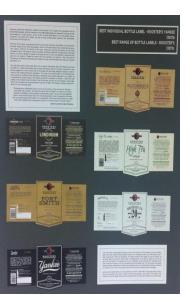

Best Range of Bottle Labels

# **Fourpure Brewing Co**

Winner

CROXSONS

Fourpure Brewing Co. - Core Beer Range Our core beers have a consistent design, changing colours with a clear accessible name. We've added data on the bottle such as IBU, EBC, serving temperature, and glassware to educate and engage customers about beer. It mixes authentic travel tag styles along with a passport stamp version of our logo

#### **Judges Comments**

Fourpure's labels were considered innovative and interesting with clear information. Judges liked the concept of the luggage tag, although thought that the design still stood out without it. Their entry also demonstrated good reasoning regarding things they have

#### Best Range of Bottle Labels

Highly Commended

Rooster's brewing Co.

### **Rooster's Bottled Beers**

Available in bottle for the first time, we launched our new range in April 2013. The label designs (including our bottle presentation boxes) carry our branding forward, whilst reinforcing the quality of the beers we brew and standing out on the shelf.

#### **Judges Comments**

Rooster's labels are sophisticated and individual. The shape makes them stand out and links them as a family. Roosters portfolio is very considered (but not overly so), taking on board a strategy to develop a strong "family" of brands.