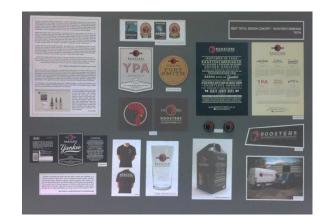

Best Total Design Concept

Highly Commended

**Rooster's Brewing Co.** 

Napthens

### **Rooster's Brewing Co. Re-Brand**

We opted to re-brand Rooster's range of pump clips in order to introduce a timeless, yet contemporary feel to the artwork, in order to match the ethos of the brewery. We also introduced a new website, van sign-age, glassware and point of sale material at the same time.

### **Judges Comments**

A great family of images that work well together whilst highlighting the difference between the products, the brief included the words timeless and contemporary and the judges felt this had been achieved.